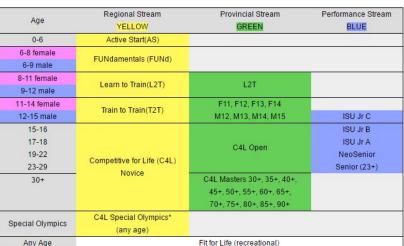

#### **ADMIN FEE**

- Everyone involved in club activities must be registered with Speed Skating Canada (SSC) and BC Speed Skating Association (BCSSA).
- Admin Fees are paid annually in addition to Ice Fees and are collected on behalf of SSC and BCSSA and fundraising levy for KLB.
- Skaters are categorized by Age by BCSSA/SSC (see Chart below) and level of competition they participate in.
- KLB further places all skaters in practice groups by age and ability and desire. (ie. Cheetahs, Coyotes, Roadrunners, Rattlesnakes, etc)

<u>Elite</u> ISU Junior/Senior Competitive, T2T & Masters skating at SSC sanctions \$175 \*to skate Provincial level+ <u>must</u> be registered in this category (including Masters)

<u>Competitive</u> FUNd, L2T, Masters and Active Start (under 6) who want to compete (Interclubs, MiniMeets) - \$135

<u>Participant</u> (NON-Competitive Masters ONLY) Skaters who participate in practices and will not compete - \$100

For More information on **Long Term Athlete Development** go to: <a href="http://www.canadiansportforlife.ca/">http://www.canadiansportforlife.ca/</a>